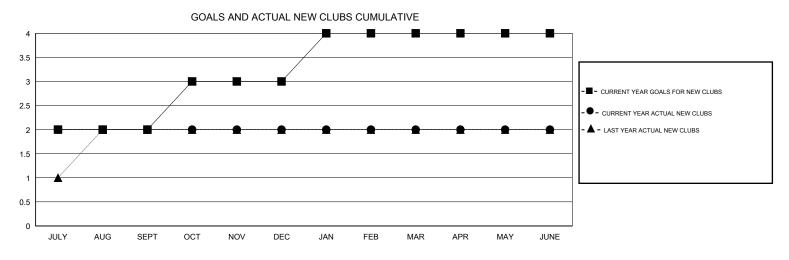

## GMT: KAMLESH JAIN

GMT CA 6

| Clubs         |                  |                   |                  |                  | Members       |                    |                                     |                    |                  |
|---------------|------------------|-------------------|------------------|------------------|---------------|--------------------|-------------------------------------|--------------------|------------------|
|               | RESU             | LTS FOR 2014-2015 |                  |                  |               | RESU               | JLTS FOR 2014-2015                  |                    |                  |
| QUARTER       | NEW CLUB<br>GOAL | NEW CLUBS         | DROPPED<br>CLUBS | NET<br>GAIN/LOSS | QUARTER       | NEW MEMBER<br>GOAL | CHARTER AND<br>NEW MEMBERS<br>ADDED | DROPPED<br>MEMBERS | NET<br>GAIN/LOSS |
| JULY/AUG/SEPT | 2                | 2                 | 0                | 2                | JULY/AUG/SEPT | 52                 | 101                                 | 158                | -57              |
| OCT/NOV/DEC   | 1                | 0                 | 0                | 0                | OCT/NOV/DEC   | 51                 | 187                                 | 18                 | 169              |
| JAN/FEB/MAR   | 1                | 0                 | 0                | 0                | JAN/FEB/MAR   | 51                 | 13                                  | 16                 | -3               |
| APR/MAY/JUNE  | 0                | 0                 | 1                | -1               | APR/MAY/JUNE  | 0                  | 122                                 | 78                 | 44               |