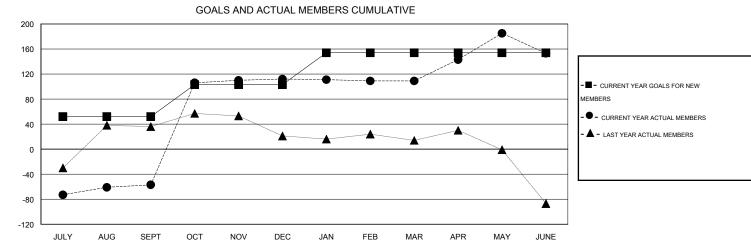

## GMT: KAMLESH JAIN

GMT CA 6

| Clubs         |                  |                   |                  |                  | Members       |                    |                                     |                    |                  |
|---------------|------------------|-------------------|------------------|------------------|---------------|--------------------|-------------------------------------|--------------------|------------------|
|               | RESU             | LTS FOR 2014-2015 |                  |                  |               | RESU               | JLTS FOR 2014-2015                  |                    |                  |
| QUARTER       | NEW CLUB<br>GOAL | NEW CLUBS         | DROPPED<br>CLUBS | NET<br>GAIN/LOSS | QUARTER       | NEW MEMBER<br>GOAL | CHARTER AND<br>NEW MEMBERS<br>ADDED | DROPPED<br>MEMBERS | NET<br>GAIN/LOSS |
| JULY/AUG/SEPT | 2                | 2                 | 0                | 2                | JULY/AUG/SEPT | 52                 | 101                                 | 158                | -57              |
| OCT/NOV/DEC   | 1                | 0                 | 0                | 0                | OCT/NOV/DEC   | 51                 | 187                                 | 18                 | 169              |
| JAN/FEB/MAR   | 1                | 0                 | 0                | 0                | JAN/FEB/MAR   | 51                 | 13                                  | 16                 | -3               |
| APR/MAY/JUNE  | 0                | 0                 | 1                | -1               | APR/MAY/JUNE  | 0                  | 122                                 | 78                 | 44               |